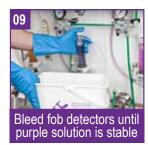

## PIPELINE 14 CLEANING GUIDE

Effective fortnightly dispense cleaning in 25 steps

Dispense system must be deep cleaned first with PIPELINE BOTTOMING OUT KIT before using PIPELINE 14.