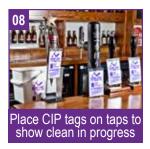

## PIPELINE 14 CLEANING GUIDE

Effective fortnightly dispense cleaning in 25 steps

Dispense system must be deep cleaned first with PIPELINE BOTTOMING OUT KIT before using PIPELINE 14.