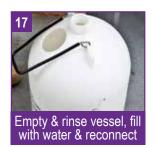

## PIPELINE 14 CLEANING GUIDE

Effective fortnightly dispense cleaning in 25 steps

Dispense system must be deep cleaned first with PIPELINE BOTTOMING OUT KIT before using PIPELINE 14.