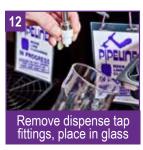

## PIPELINE 14 CLEANING GUIDE

Effective fortnightly dispense cleaning in 25 steps

Dispense system must be deep cleaned first with PIPELINE BOTTOMING OUT KIT before using PIPELINE 14.