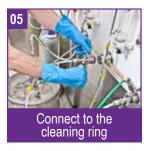

## PIPELINE 14 CLEANING GUIDE

Effective fortnightly dispense cleaning in 25 steps

Dispense system must be deep cleaned first with PIPELINE BOTTOMING OUT KIT before using PIPELINE 14.