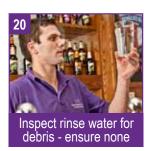

## PIPELINE 14 CLEANING GUIDE

Effective fortnightly dispense cleaning in 25 steps

Dispense system must be deep cleaned first with PIPELINE BOTTOMING OUT KIT before using PIPELINE 14.