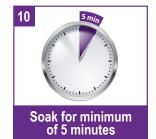

## PIPELINE 14 CLEANING GUIDE

Effective fortnightly dispense cleaning in 25 steps

Dispense system must be deep cleaned first with PIPELINE BOTTOMING OUT KIT before using PIPELINE 14.