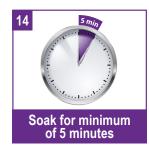

## PIPELINE 14 CLEANING GUIDE

Effective fortnightly dispense cleaning in 25 steps

Dispense system must be deep cleaned first with PIPELINE BOTTOMING OUT KIT before using PIPELINE 14.