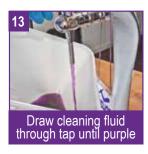

## PIPELINE 14 CLEANING GUIDE

Effective fortnightly dispense cleaning in 25 steps

Dispense system must be deep cleaned first with PIPELINE BOTTOMING OUT KIT before using PIPELINE 14.